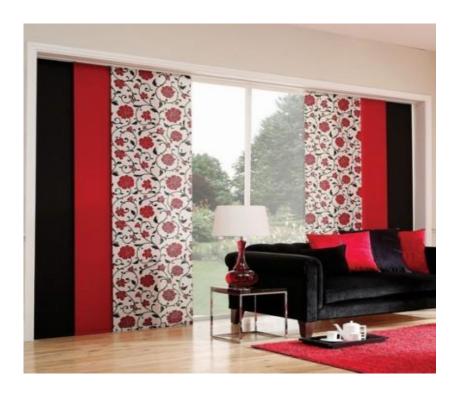

## **Window Blinds**

Model: Panel Blind
With Double Wand Operation

Size: Custom

Support Material: Aluminum

Finish: Custom FinishInstallation: Optional

Brand: NERVAL

• Warranty: Limited 1 year

Disclaimer: Nerval makes every effort to provide accurate specification data. However, specification may change without notice. Please visit nerval website to see NERVAL'S TERMS AND CONDITONS.

## **Window Blinds**