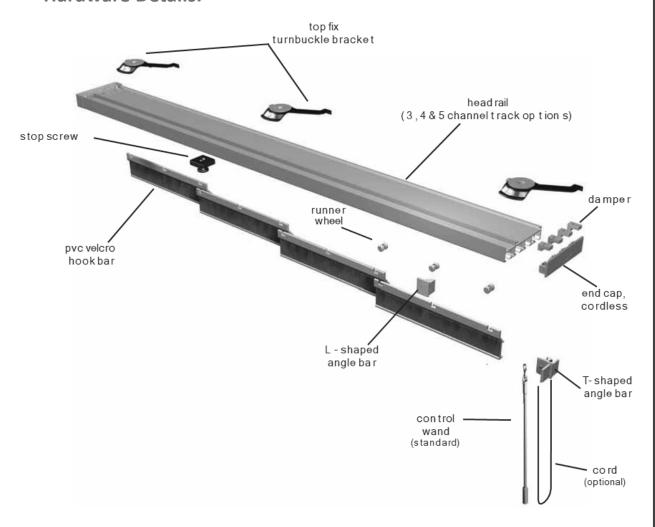

## **Hardware Details:**

**NOTE:** Plywood blocking is recommended for secure connection.

Disclaimer: Nerval makes every effort to provide accurate specification data. However, specification may change without notice. Please visit nerval website to see NERVAL'S TERMS AND CONDITONS.